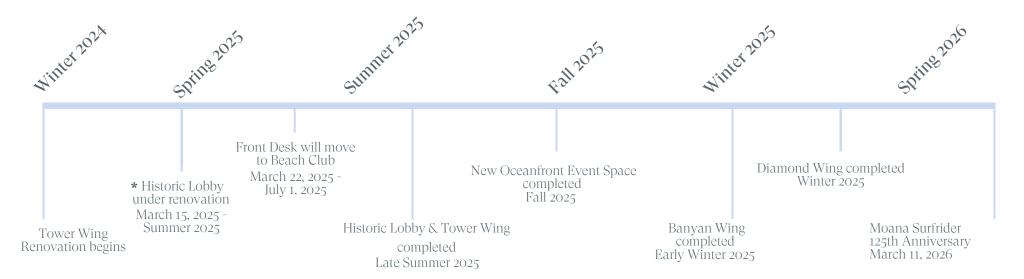

## Hawaii's Most Iconic Hotel Will Debut an Exquisite Refresh for its 125th Anniversary

Just as it did at the turn of the century, the Moana Surfrider will continue to shape the future of hospitality in Hawaii. As our invaluable Travel Partners, we want to ensure you are kept in the know. Below is our most updated Moana Surfrider renovation timeline.

\* The historic lobby will be under renovation through July 1, 2025. The entrance to the resort will be through the Tower Arcade, adjacent the porte cochere, and the Front Desk will be available in the first floor Beach Club.

Intermittent noise can be expected Monday-Friday 9am-5pm