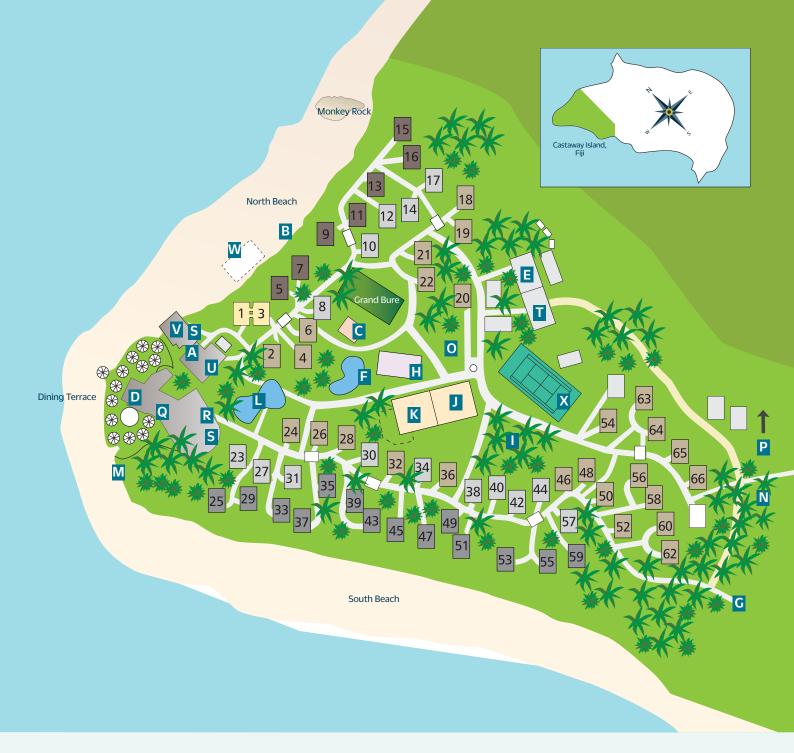

- Island Bure
- Oceanview Bure

- South Beach Bure
- North Beach Bure

- Family Beach Bure
- Grand Bure

- A Reception & Accounts
- B Beach Bar
- **c** Courtesy Bure
- Water's Edge Restaurant
- **E** Engineering
- Family Pool & Nuku Marau Restaurant
- G Heli Pad
- H Coral Kids Club

- Fijian Village Setup
- Massage Bures
- **K** Nursery
- Malua / Quiet Pool, Jacuzzi & Bar
- M Restaurant 1808
- N Staff Village
- Woodcarver
- Bush Walk

- Lali Bar
- Resort Clinic
- S Guest Toilets
- **■** Laundry
- Boutique
- Sundowner Bar & Pizza
  Restaurant, Water Activities
- w Volleyball
- ▼ Tennis Court & Table Tennis