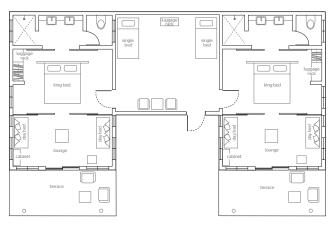

## **FAMILY BEACH BURE**

Approx. 120 sq. m./1,291.67 sq. ft. 3 interconnecting bedrooms and 2 separate bathrooms to comfortably accommodate up to 10 persons