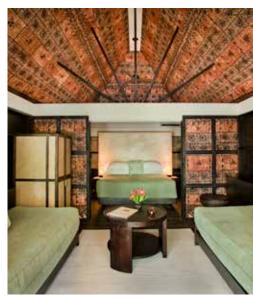

Beautifully designed traditional thatched-roof bures with hand painted tapa ceilings enhance the Fijian experience. Individual bures are located in either the centre of the island surrounded by beautiful gardens with ocean views or beachfront.

## ISLAND/OCEAN VIEW/NORTH AND SOUTH BEACH BURE

Approx. 45 sq. m./484.38 sq. ft.

1 king bed and 2 single beds with a sliding privacy screen separating the 2 bedrooms. Fifth person/bed can be added for an additional charge.