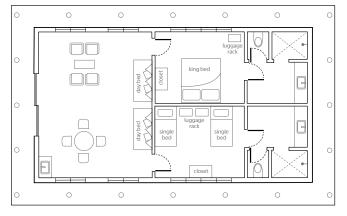

## ISLAND/OCEAN VIEW/NORTH AND SOUTH BEACH BURE

Approx. 45 sq. m./484.38 sq. ft.

1 king bed and 2 single beds with a sliding privacy screen separating the 2 bedrooms. Fifth person/bed can be added for an additional charge.