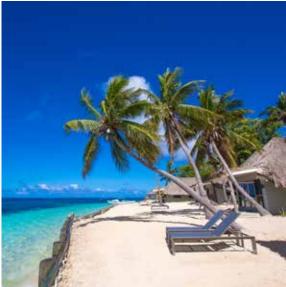

Beautifully designed traditional thatched-roof bures with hand painted tapa ceilings enhance the Fijian experience. Individual bures are located in either the centre of the island surrounded by beautiful gardens with ocean views or beachfront.