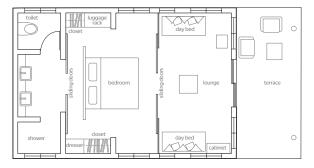

## ISLAND/OCEAN VIEW/NORTH AND SOUTH BEACH BURE

Approx. 45 sq. m./484.38 sq. ft.

1 king bed and 2 single beds with a sliding privacy screen separating the 2 bedrooms. Fifth person/bed can be added for an additional charge.